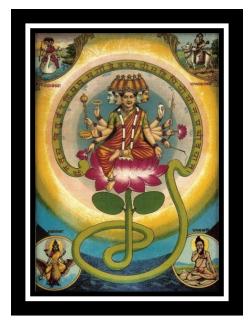

# GIFT OF BRAHMA and SARASWATI

Lord Of Creation and His Consort – Benzaitan Shinto Goddess