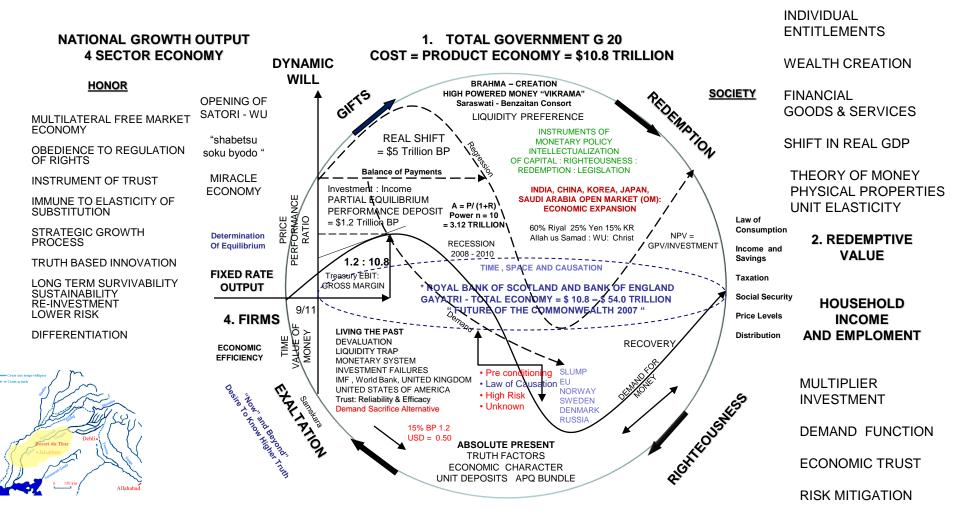

Delivered in a \$1.2 trillion market performance to offset global losses with IMF and the World Bank; \$10.8 trillion G 20 economy at a time \$5 trillion gap in fulfillment with current state and future economies. As an investment function, \$54.0 trillion cost of sacrifice with global capital markets.

Faith in the future is "Deliverance In Purpose" our moral and ethical sanctions, eternal gifts in exaltation and first resurrection. Delivered in a true calling to re-establish global economic and financial equilibrium post issues of global distrust, 9/11, international terrorism and mistrust with democratic institutions.

Enforcing the law of causation, innovation and invention, to redeem in trust, reformation and power of will, delivering truth factors in mortality of world events, have forced unprecedented demand in medieval economics and liquidation of assets.

#### **BRANDED SERVICES**

- Risk of Inflation
- Business Cycles
- Budget Deficit
- Unemployment
- Balance Of Payments

**REDEMPTION** 

All rights reserved 2009

THE TALWAR FAMILY

Delivered in obedience to our history, knowledge and sacrifices Future of the Commonwealth 2007, fulfills hope for nearly two thirds of the world's population. Redelivering eternal values in faith principles and practices which govern our daily lives from the invasion of Alexander the Great in 326 B.C. in the Northwest Provinces of India the land of five rivers "Saraswati."

Under volatile and turbulent conditions we are painfully aware of escapism and misleading conduct in peoples responsibilities directed towards un ethical practices.

Reconciling truth factors in mortality is our worship, service and sacrifice, we take pride in having fulfilled burden of debt. With a purpose to redeem in global economic equilibrium and future traits deliver intellectual capital which legislates and harmonizes global deficit.