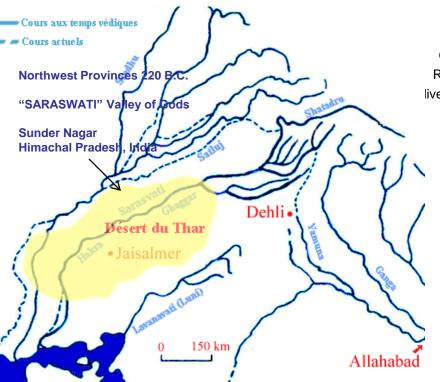

#### **BRANDED SERVICES**

- Risk of Inflation
- Business Cycles
- Budget Deficit
- Unemployment
- Balance Of Payments

**REDEMPTION** 

All rights reserved 2009

THE TALWAR FAMILY

Delivered in obedience to our history, knowledge and sacrifices Future of the Commonwealth 2007, fulfills hope for nearly two thirds of the world's population. Redelivering eternal values in faith principles and practices which govern our daily lives from the invasion of Alexander the Great in 326 B.C. in the Northwest Provinces of India the land of five rivers "Saraswati."

VALUE ADDED
NETWORKS

- Born on 16th day of June 1959 in New Delhi, India, Vikram Talwar in sanskrit word Vi (refers to vish root mother of all roots. Karma (action to reach ultimate destiny). Talwar is drawn from Persian word Tulwar, which means sword "Broad Blade." The Talwars are a noble Aryan race who settled in the Northwest Frontier Provinces of Hindustan, were leading Generals with Maharajah Ranjit Singh (1789 A.D. 1839 A.D.) and during the Indian revolution in 1931 British Commonwealth. It was during this time Crown Jewel "Kohinoor" with Maharajah's "Treasury' now entrusted with Her Majesty the Queen Elizabeth II.
- Since his childhood he marshaled Independence and Republic Day Parades in school and in college as a National Cadet. Raised on the foot hills of Himalayan Ranges in the valley of Gods, near Kulu Valley, where his father was posted in Sunder Nagar, H.P. to construct Hydro Electric Project adjoining the two rivers Beas and Sutlej (Saraswati).
- Having met during a visit as a tourist in India, His Imperial Majesty the Emperor Akihito and
  preserving this sanctity in history, knowledge and sacrifices, I still preserve this Yen in performance
  of a global debt, an action redeemed in Brahma Yajna (Baptism By Fire) upon completion of
  Karma Yoga, Bhakti Yoga, Jnana Yoga and Raja Yoga (Samskaras Living Truth) Future of the
  Commonwealth 2007 and Her Majesty the Queen Elizabeth II.